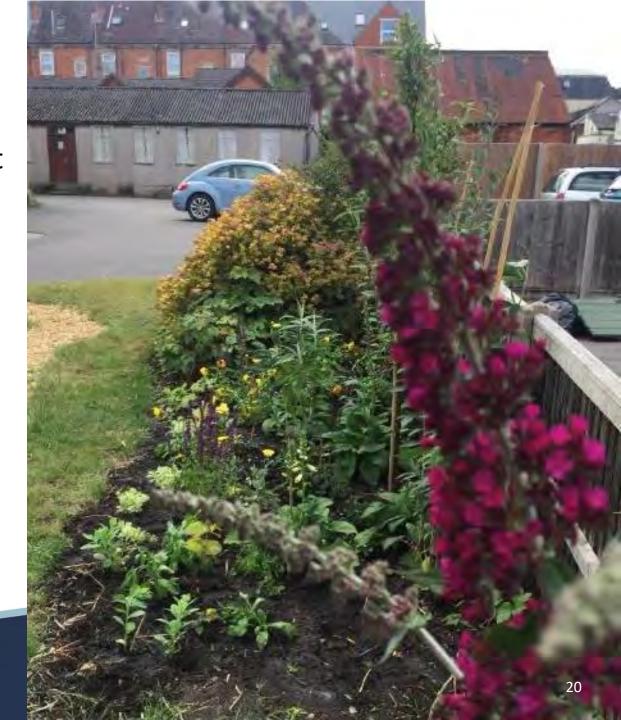

#### Scope for Improvement

- Recent development of the site had been piecemeal and lacked cohesion.
- Shrubs were overgrown and there were barriers to sightlines.
- The church was isolated from its surroundings

#### The Big Plant

- Birch trees will add shade
- Rowans and pyracantha provide flowers and berries
- Large beds contrast with the urban landscape
- 55 metres of plants for pollinators