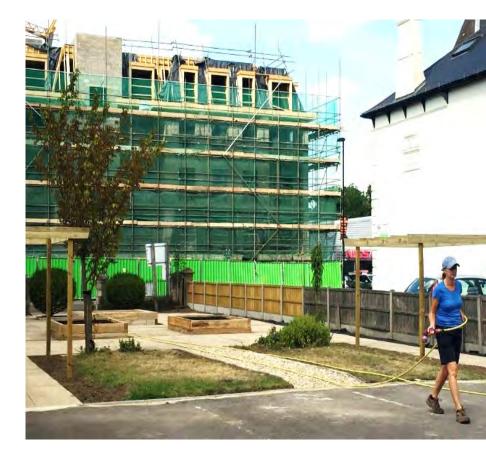

#### Assessing potential

Health and Safety was a primary concern

These areas required immediate attention

- The paving slabs were broken and uneven
- Perimeter fences had been damaged
- Disabled access was restricted

## In the beginning......

How can we bring life to an unloved and unkempt urban space in the middle of Aldershot?

#### Scope for Improvement

- Recent development of the site had been piecemeal and lacked cohesion.
- Shrubs were overgrown and there were barriers to sightlines.
- The church was isolated from its surroundings

#### July 2020 – contractors finally on site

- 155 paving slabs were lifted and levelled
- A weed-proof membrane was laid
- Some of the yews were removed to open up the space for outside events
- The original approach to the church was reinstated