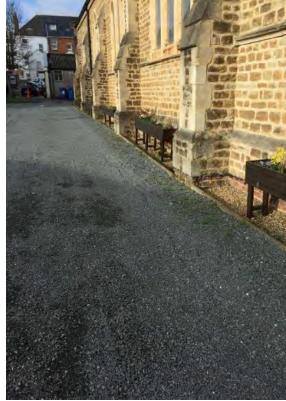

th old coping stones
- A donated planter becomes the new bird bath
- New screening will mask the car park
- A new, winding path leads to a peaceful haven







#### Place for Contemplation

- Buddlejas and crab apples provide instant height and colour
- The first butterflies arrive
- Foxgloves and marigolds attract the bees







## Main garden area - bringing new life to old concrete





#### July 2020 – contractors finally on site

- 155 paving slabs were lifted and levelled
- A weed-proof membrane was laid
- Some of the yews were removed to open up the space for outside events
- The original approach to the church was reinstated







## Taking shape

- Pergolas under construction
- Earth moving
- Lawn planting





- New borders
- New pathways



#### **Church Planters!**













## Yew garden – Mark 2

- Pergolas with integral seating add height and shade
- Another cherry tree adds balance
- Climbing roses will add softness and scent





A new gravel path divides the 'lawn'



#### Raised beds

- Sleepers create growing space for community vegetables
- The height is wheelchair friendly
- The raised beds for vegetable growing are filled with a mix of organic topsoil and peat-free compost
- The third bed is earmarked for a shallow pond



#### From little acorns...

Children from Deux Chats Pre-School help plant the native hedge

- Free trees! Free labour!
- Rowans, crab-apples, hazels, sloes and dog roses







#### Wildlife corridor

- BVCT successfully applied for 100 free trees from the Woodland Trust to create a native hedge.
- More flowering cherries cre