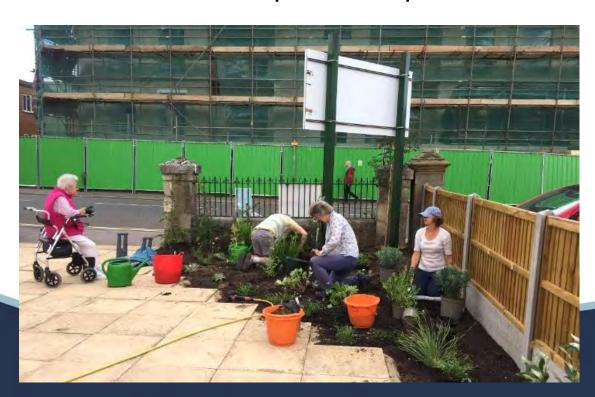

#### Place for Contemplation

- Buddlejas and crab apples provide instant height and colour
- The first butterflies arrive
- Foxgloves and marigolds attract the bees

#### **Church Planters!**