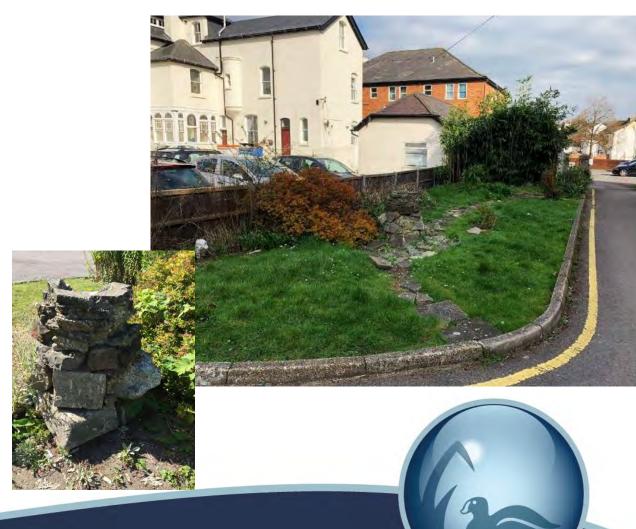

#### Saving the past: Canadian Memorial Garden

This sorry patch of ground to the rear of the church was dedicated to the Canadian troops stationed in Aldershot during the Second World War.

Parishioners wanted to honour this memory

Stones from the original obelisk have been sympathetically repurposed to construct a new focal point.