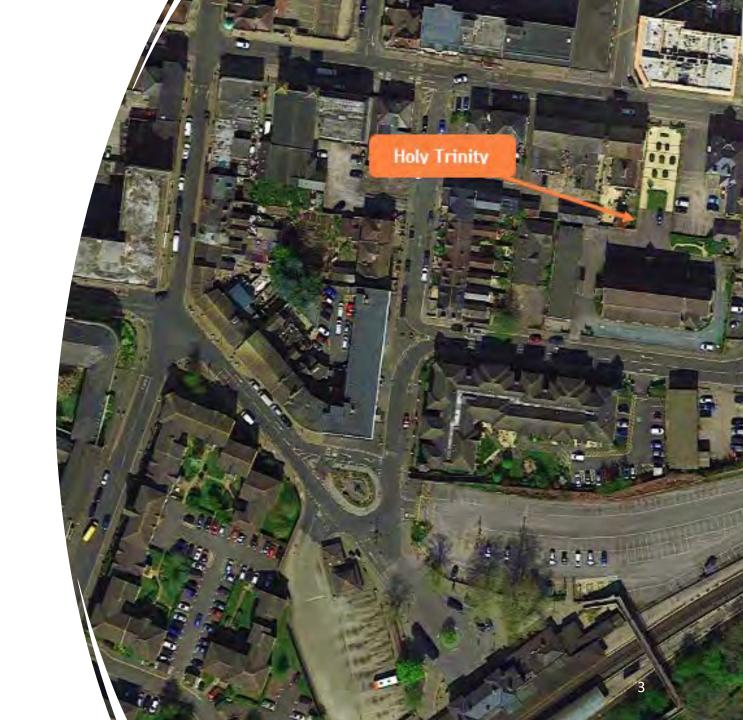

# Land and Gardens

Holy Trinity land and buildings occupy a central location in Aldershot Town Centre

- Our objective has been to rejuvenate our gardens and make them a place fit for people to enjoy and find quiet amid our busy urban bustle, and for flowers, plants and wildlife to have a chance to grow and prosper.
- The following slides show you the work and some of the people who have been involved in our journey over the last 24 months.