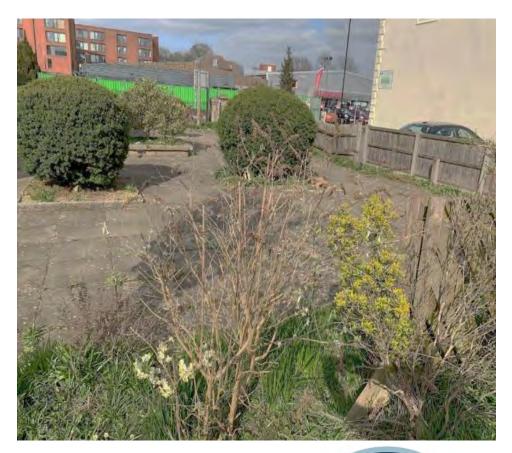

#### Scope for Improvement

- Recent development of the site had been piecemeal and lacked cohesion.
- Shrubs were overgrown and there were barriers to sightlines.
- The church was isolated from its surroundings

#### Memorial garden

- The obelisk was demolished to create an uninterrupted view across the plot
- Broken paving was removed and bamboo was cleared
- A new place for a bench emerged