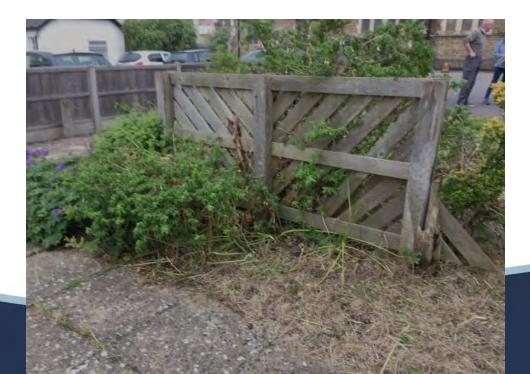

#### Scope for Improvement

- Recent development of the site had been piecemeal and lacked cohesion.
- Shrubs were overgrown and there were barriers to sightlines.
- The church was isolated from its surroundings

#### Memorial garden

- The obelisk was demolished to create an uninterrupted view across the plot
- Broken paving was removed and bamboo was cleared
- A new place for a bench emerged