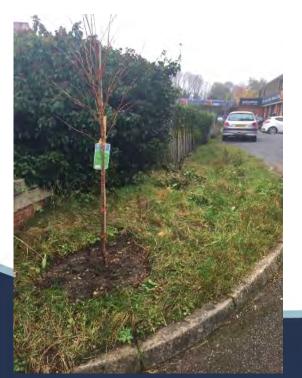

#### From little acorns...

Children from Deux Chats Pre-School help plant the native hedge

- Free trees! Free labour!
- Rowans, crab-apples, hazels, sloes and dog roses

#### Wildlife corridor

- BVCT successfully applied for 100 free trees from the Woodland Trust to create a native hedge.
- More flowering cherries create a welcoming entrance at each of the gates

#### The Big Plant

- Birch trees will add shade
- Rowans and pyracantha provide flowers and berries
- Large beds contrast with the urban landscape
- 55 metres of plants for pollinators