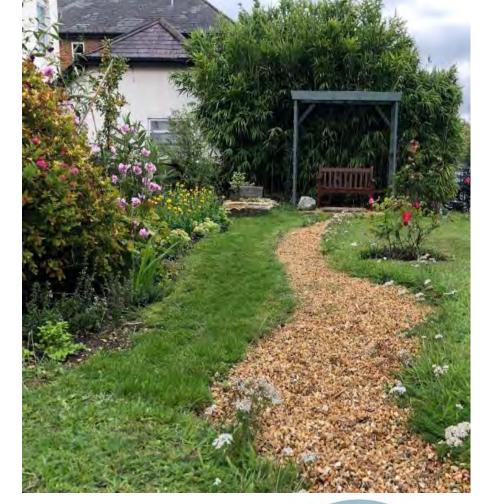

#### Memorial garden

- The builders get creative with old coping stones
- A donated planter becomes the new bird bath
- New screening will mask the car park
- A new, winding path leads to a peaceful haven

#### Place for Contemplation

- Buddlejas and crab apples provide instant height and colour
- The first butterflies arrive
- Foxgloves and marigolds attract the bees

## Yew garden – Mark 2

- Pergolas with integral seating add height and shade
- Another cherry tree adds balance
- Climbing roses will add softness and scent

A new gravel path divides the 'lawn'