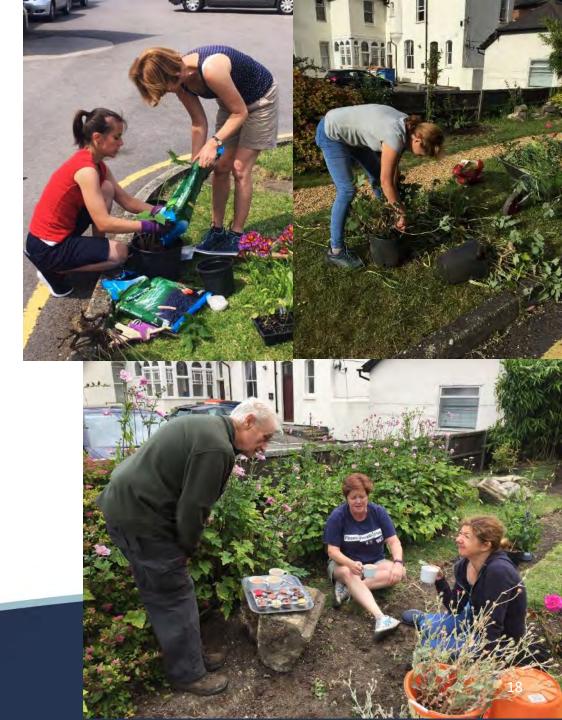

#### Memorial garden

- Volunteers re-potted plants for the yew garden
- New beds were dug
- Tea breaks were essential!