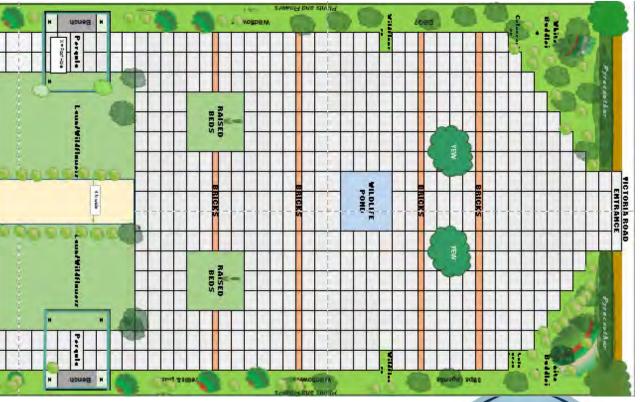

## Site plan 2019

Working within a concrete jungle

Yew garden

Canadian Memorial Garden

> Hedge boundary

Gateways