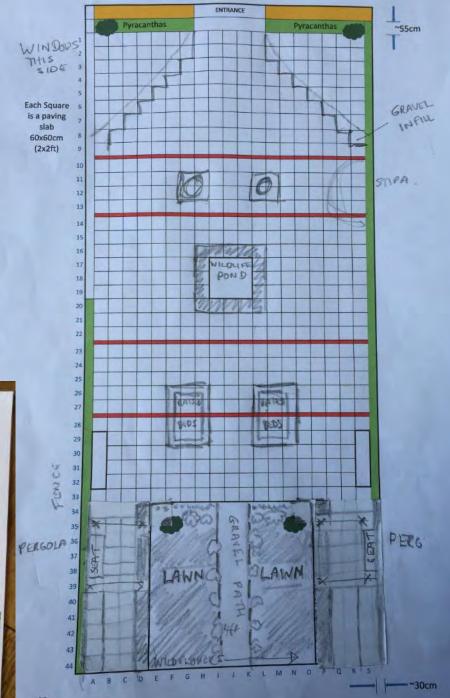

## Yew garden planning

#### **BVCT Mood Boards**

These were created based on discussion of the Church's needs.

They reflect ideas from Geoff Berry and Jane Newton who were the prime movers in changing the use and landscaping of the site.