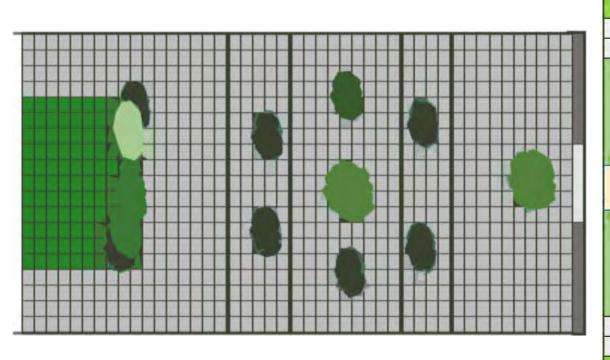

## Site plan 2019

Working within a concrete jungle

Yew garden

Canadian Memorial Garden

> Hedge boundary

Gateways