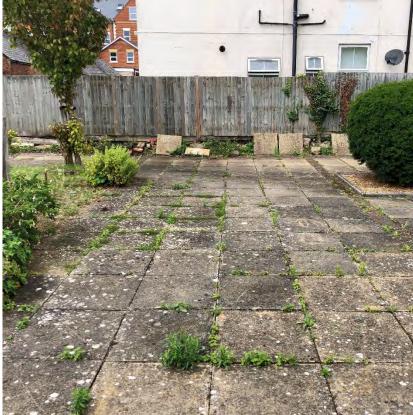

#### Assessing potential

Health and Safety was a primary concern

These areas required immediate attention

- The paving slabs were broken and uneven
- Perimeter fences had been damaged
- Disabled access was restricted

## In the beginning......

How can we bring life to an unloved and unkempt urban space in the middle of Aldershot?

#### Scope for Improvement

- Recent development of the site had been piecemeal and lacked cohesion.
- Shrubs were overgrown and there were barriers to sightlines.
- The church was isolated from its surroundings