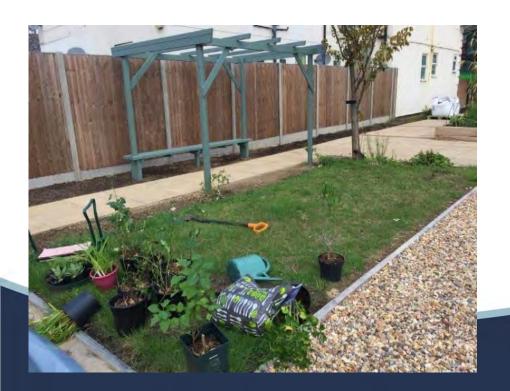

#### Raised beds

- Sleepers create growing space for community vegetables
- The height is wheelchair friendly
- The raised beds for vegetable growing are filled with a mix of organic topsoil and peat-free compost
- The third bed is earmarked for a shallow pond

#### From little acorns...

Children from Deux Chats Pre-School help plant the native hedge

- Free trees! Free labour!
- Rowans, crab-apples, hazels, sloes and dog roses

#### Wildlife corridor

- BVCT successfully applied for 100 free trees from the Woodland Trust to create a native hedge.
- More flowering cherries create a welcoming entrance at each of the gates