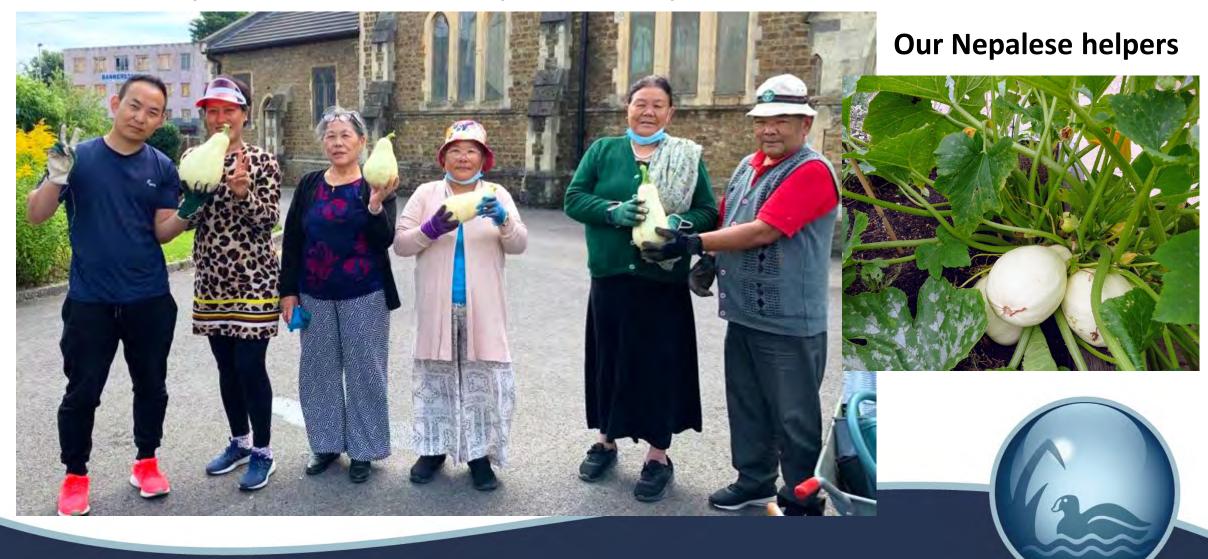

#### Raised beds

- Sleepers create growing space for community vegetables
- The height is wheelchair friendly
- The raised beds for vegetable growing are filled with a mix of organic topsoil and peat-free compost
- The third bed is earmarked for a shallow pond

## What you sow.....you reap!

already made the pond their home.

Many thanks to Annie Keighley and the Team from Blackwater Valley Countryside Trust

## Watch this space... Making a difference with BVCT

- Working towards wildflowers
- Creating a wildlife pond
- Wildlife surveys

"The earth is the LORD's and everything in it"