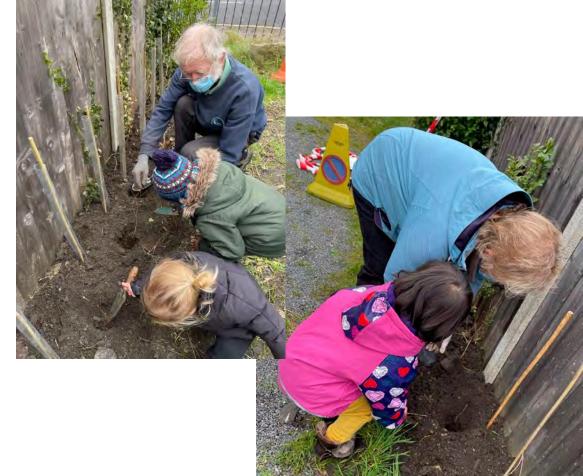

#### From little acorns...

Children from Deux Chats Pre-School help plant the native hedge

- Free trees! Free labour!
- Rowans, crab-apples, hazels, sloes and dog roses

#### Wildlife corridor

- BVCT successfully applied for 100 free trees from the Woodland Trust to create a native hedge.
- More flowering cherries create a welcoming entrance at each of the gates