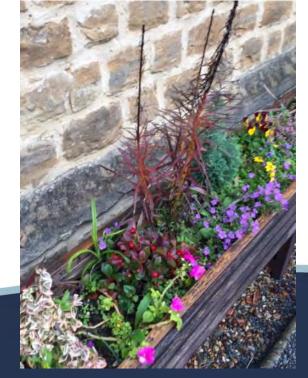

with old coping stones
- A donated planter becomes the new bird bath
- New screening will mask the car park
- A new, winding path leads to a peaceful haven







#### Place for Contemplation

- Buddlejas and crab apples provide instant height and colour
- The first butterflies arrive
- Foxgloves and marigolds attract the bees







## Main garden area - bringing new life to old concrete





#### July 2020 – contractors finally on site

- 155 paving slabs were lifted and levelled
- A weed-proof membrane was laid
- Some of the yews were removed to open up the space for outside events
- The original approach to the church was reinstated







## Taking shape

- Pergolas under construction
- Earth moving
- Lawn planting





- New borders
- New pathways



#### **Church Planters!**













## Yew garden – Mark 2

- Pergolas with integral seating add height and shade
- Another cherry tree adds balance
- Climbing roses will add softness and scent





A new gravel path divides the 'lawn'



#### Raised beds

- Sleepers create growing space for community vegetables
- The height is wheelchair friendly
- The raised beds for vegetable growing are filled with a mix of organic topsoil and peat-free compost
- The third bed is earmarked for a shallow pond



#### From little acorns...

Children from Deux Chats Pre-School help plant the native hedge

- Free trees! Free labour!
- Rowans, crab-apples, hazels, sloes and dog roses







#### Wildlife corridor

- BVCT successfully applied for 100 free trees from the Woodland Trust to create a native hedge.
- More flowering cherries c