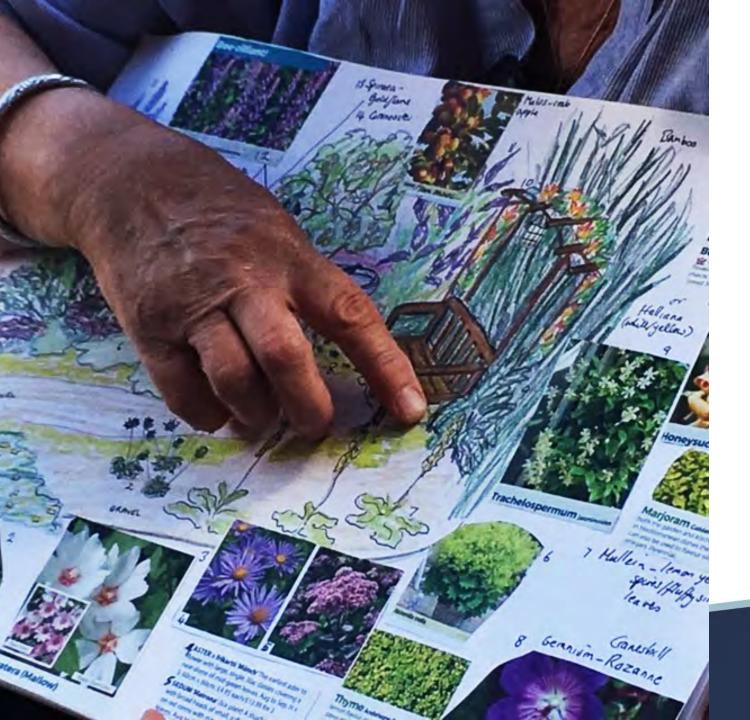

#### **BVCT Mood Boards**

These were created based on discussion of the Church's needs.

They reflect ideas from Geoff Berry and Jane Newton who were the prime movers in changing the use and landscaping of the site.