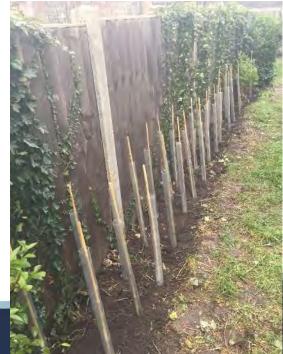

#### From little acorns...

Children from Deux Chats Pre-School help plant the native hedge

- Free trees! Free labour!
- Rowans, crab-apples, hazels, sloes and dog roses

#### Wildlife corridor

- BVCT successfully applied for 100 free trees from the Woodland Trust to create a native hedge.
- More flowering cherries create a welcoming entrance at each of the gates