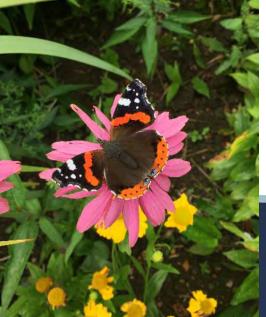

#### Place for Contemplation

- Buddlejas and crab apples provide instant height and colour
- The first butterflies arrive
- Foxgloves and marigolds attract the bees