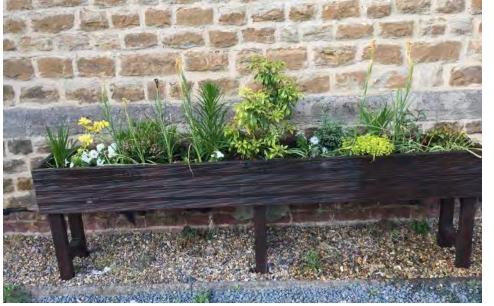

ive with old coping stones
- A donated planter becomes the new bird bath
- New screening will mask the car park
- A new, winding path leads to a peaceful haven







#### Place for Contemplation

- Buddlejas and crab apples provide instant height and colour
- The first butterflies arrive
- Foxgloves and marigolds attract the bees







## Main garden area - bringing new life to old concrete





#### July 2020 – contractors finally on site

- 155 paving slabs were lifted and levelled
- A weed-proof membrane was laid
- Some of the yews were removed to open up the space for outside events
- The original approach to the church was reinstated







## Taking shape

- Pergolas under construction
- Earth moving
- Lawn planting





- New borders
- New pathways



#### **Church Planters!**













## Yew garden – Mark 2

- Pergolas with integral seating add height and shade
- Another cherry tree adds balance
- Climbing roses will add softness and scent





A new gravel path divides the 'lawn'



#### Raised beds

- Sleepers create growing space for community vegetables
- The height is wheelchair friendly
- The raised beds for vegetable growing are filled with a mix of organic topsoil and peat-free compost
- The third bed is earmarked for a shallow pond



#### From little acorns...

Children from Deux Chats Pre-School help plant the native hedge

- Free trees! Free labour!
- Rowans, crab-apples, hazels, sloes and dog roses







#### Wildlife corridor

- BVCT successfully applied for 100 free trees from the Woodland Trust to create a native hedge.
- More flowering cherri