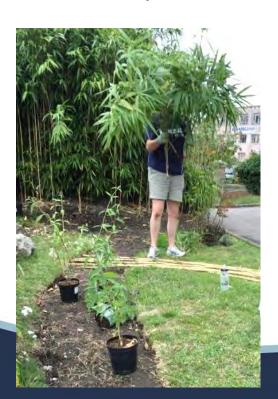

provement

- Recent development of the site had been piecemeal and lacked cohesion.
- Shrubs were overgrown and there were barriers to sightlines.
- The church was isolated from its surroundings







#### Saving the past: Canadian Memorial Garden

This sorry patch of ground to the rear of the church was dedicated to the Canadian troops stationed in Aldershot during the Second World War.

Parishioners wanted to honour this memory

Stones from the original obelisk have been sympathetically repurposed to construct a new focal point.



## The first step...

- Planting the lavender
- Bee-ing welcoming!







#### Memorial garden

- The obelisk was demolished to create an uninterrupted view across the plot
- Broken paving was removed and bamboo was cleared
- A new place for a bench emerged









#### Memorial garden

- Volunteers re-potted plants for the yew garden
- New beds were dug
- Tea breaks were essential!







#### Memorial garden

- The builders get creative with old coping stones
- A donated planter becomes the new bird bath
- New screening will mask the car park
- A new, winding path leads to a peaceful haven







#### Place for Contemplation

- Buddlejas and crab apples provide instant height and colour
- The first butterflies arrive
- Foxgloves and marigolds attract the bees







## Main garden area - bringing new life to old concrete





#### July 2020 – contractors finally on site

- 155 paving slabs were lifted and levelled
- A weed-proof membrane was laid
- Some of the yews were removed to open up the space for outside events
- The original approach