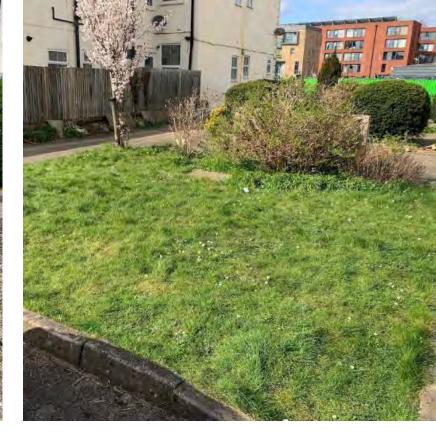

## In the beginning......

How can we bring life to an unloved and unkempt urban space in the middle of Aldershot?

#### Scope for Improvement

- Recent development of the site had been piecemeal and lacked cohesion.
- Shrubs were overgrown and there were barriers to sightlines.
- The church was isolated from its surroundings