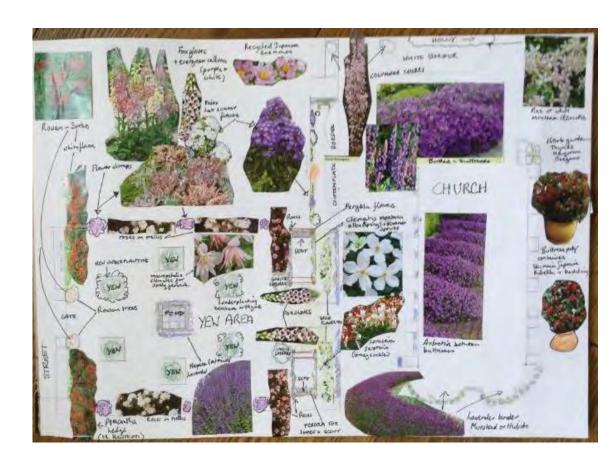

#### **BVCT Mood Boards**

These were created based on discussion of the Church's needs.

They reflect ideas from Geoff Berry and Jane Newton who were the prime movers in changing the use and landscaping of the site.