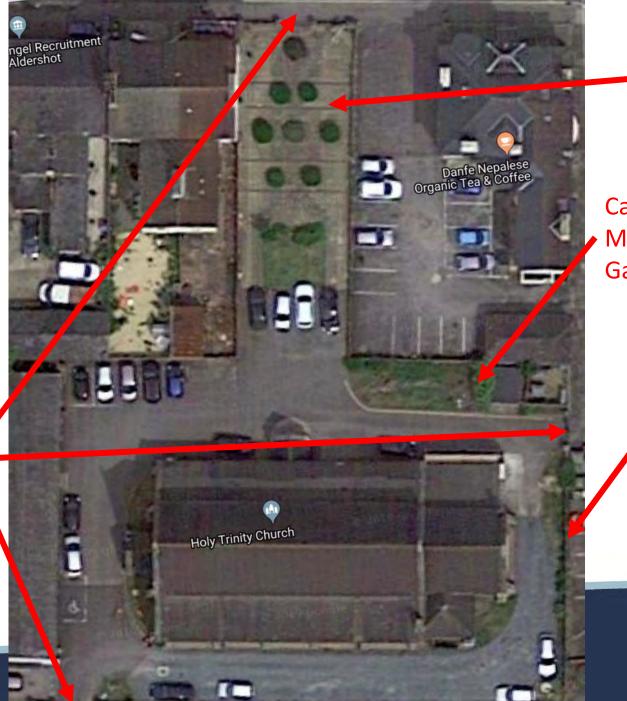

## Site plan 2019

Working within a concrete jungle

Yew garden

Canadian Memorial Garden

> Hedge boundary

Gateways