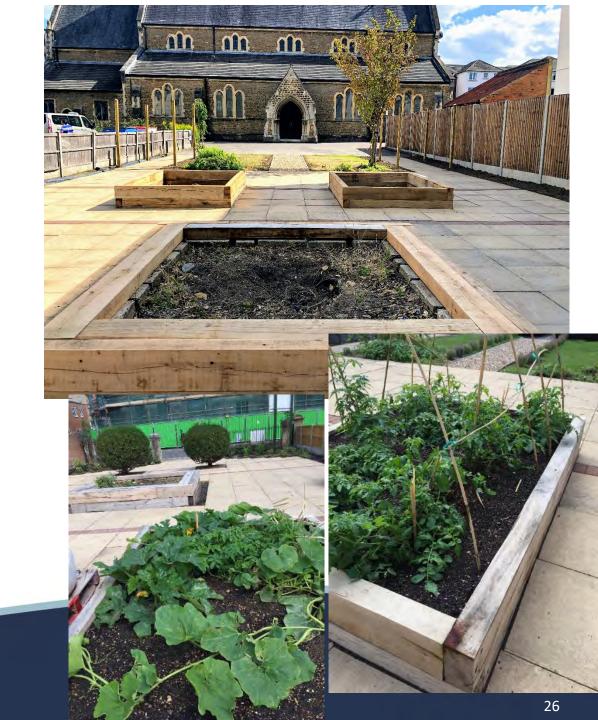

#### Raised beds

- Sleepers create growing space for community vegetables
- The height is wheelchair friendly
- The raised beds for vegetable growing are filled with a mix of organic topsoil and peat-free compost
- The third bed is earmarked for a shallow pond