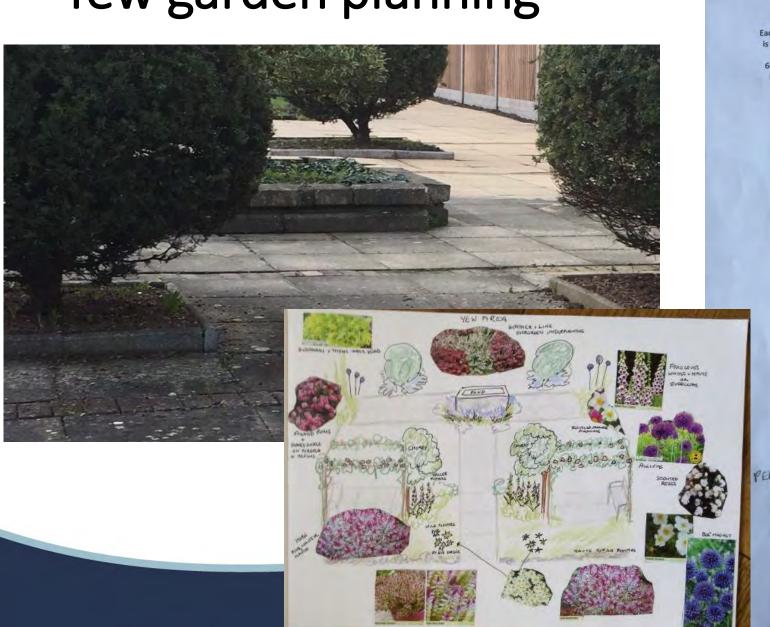

|                                         | 17. Our church has established a management plan for the land for which we are responsible.                                                       |              |                         |

## Holy Trinity's Garden in 1905





## Site plan 2019

Working within a concrete jungle



Yew garden

Canadian Memorial Garden

> Hedge boundary



Gateways

#### The Vision

- The designs used or recycled some of the existing planting
- Grassed areas were repurposed and wildflowers retained
- Encouraging wildlife was a key feature







## Yew garden planning







#### **BVCT Mood Boards**

These were created based on discussion of the Church's needs.

They reflect ideas from Geoff Berry and Jane Newton who were the prime movers in changing the use and landscaping of the site.



#### From this.....to this













#### Assessing potential

Health and Safety was a primary concern

These areas required immediate attention

- The paving slabs were broken and uneven
- Perimeter fences had been damaged
- Disabled access was restricted

## In the beginning......

How can we bring life to an unloved and unkempt urban space in the middle of Aldershot?



#### Scope for Improvement

- Recent development of the site had been piecemeal and lacked cohesion.
- Shrubs were overgrown and there were barriers to sightlines.
- The church was isolated from