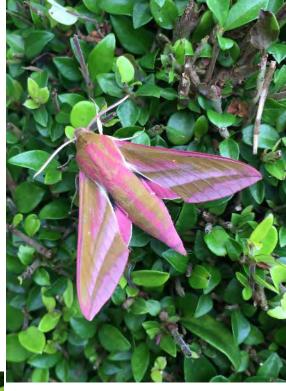

#### Place for Contemplation

- Buddlejas and crab apples provide instant height and colour
- The first butterflies arrive
- Foxgloves and marigolds attract the bees