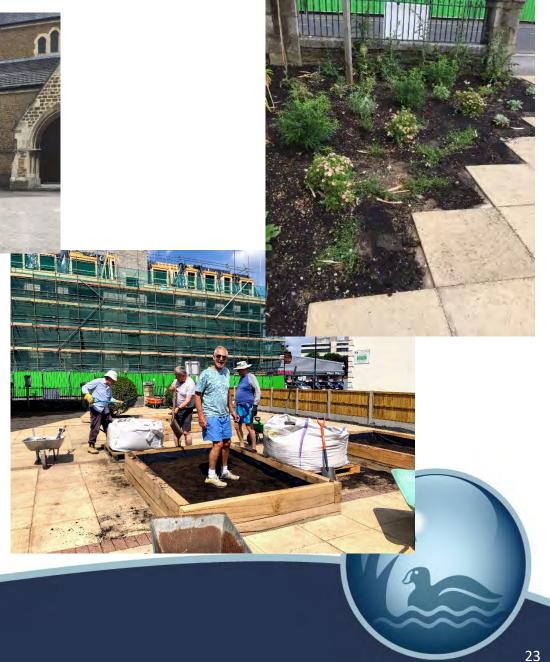

#### July 2020 – contractors finally on site

- 155 paving slabs were lifted and levelled
- A weed-proof membrane was laid
- Some of the yews were removed to open up the space for outside events
- The original approach to the church was reinstated

#### Raised beds

- Sleepers create growing space for community vegetables
- The height is wheelchair friendly
- The raised beds for vegetable growing are filled with a mix of organic topsoil and peat-free compost
- The third bed is earmarked for a shallow pond