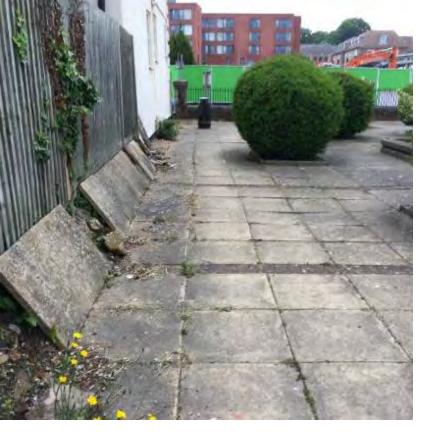

#### Assessing potential

Health and Safety was a primary concern

These areas required immediate attention

- The paving slabs were broken and uneven
- Perimeter fences had been damaged
- Disabled access was restricted

## In the beginning......

How can we bring life to an unloved and unkempt urban space in the middle of Aldershot?

#### Scope for Improvement

- Recent development of the site had been piecemeal and lacked cohesion.
- Shrubs were overgrown and there were barriers to sightlines.
- The church was isolated from its surroundings