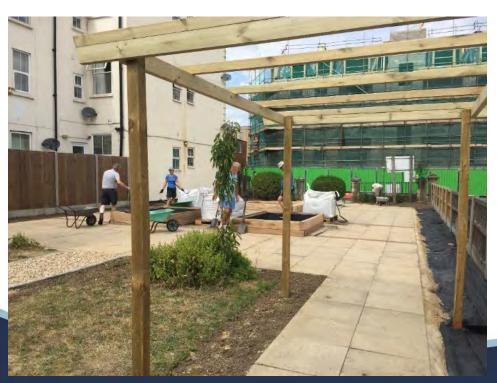

## Taking shape

- Pergolas under construction
- Earth moving
- Lawn planting

- New borders
- New pathways

#### Raised beds

- Sleepers create growing space for community vegetables
- The height is wheelchair friendly
- The raised beds for vegetable growing are filled with a mix of organic topsoil and peat-free compost
- The third bed is earmarked for a shallow pond