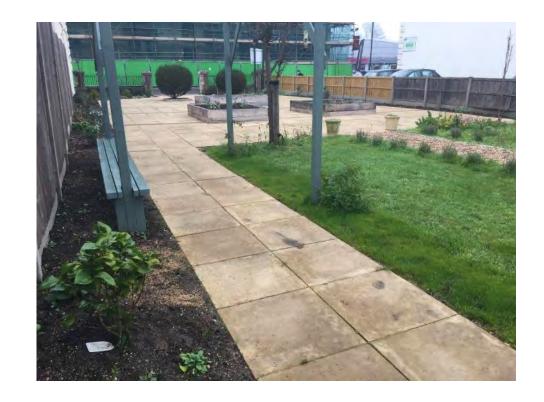

## Taking shape

- Pergolas under construction
- Earth moving
- Lawn planting

- New borders
- New pathways

## Yew garden – Mark 2

- Pergolas with integral seating add height and shade
- Another cherry tree adds balance
- Climbing roses will add softness and scent

A new gravel path divides the 'lawn'