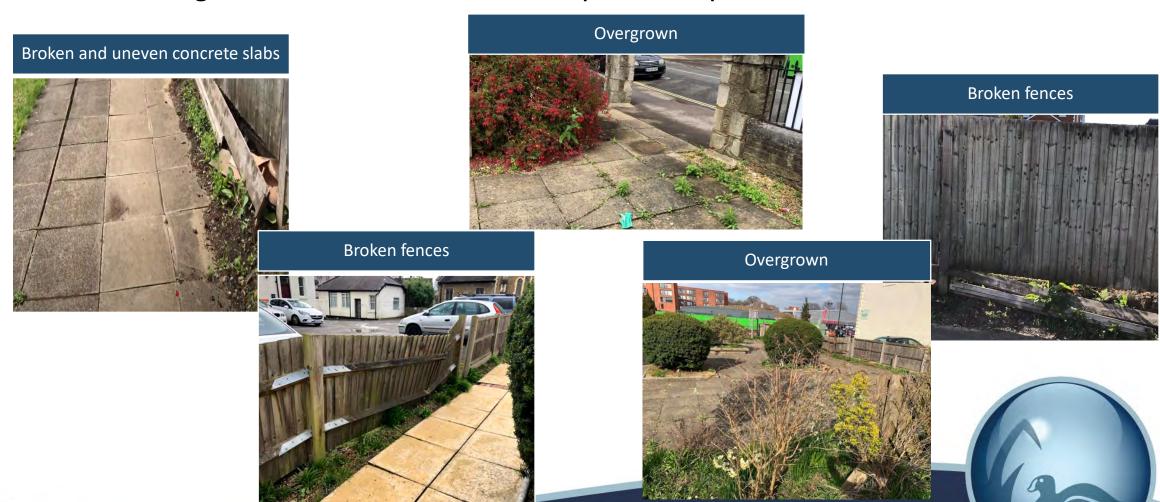

#### Assessing potential

Health and Safety was a primary concern

These areas required immediate attention

- The paving slabs were broken and uneven
- Perimeter fences had been damaged
- Disabled access was restricted

#### Scope for Improvement

- Recent development of the site had been piecemeal and lacked cohesion.
- Shrubs were overgrown and there were barriers to sightlines.
- The church was isolated from its surroundings