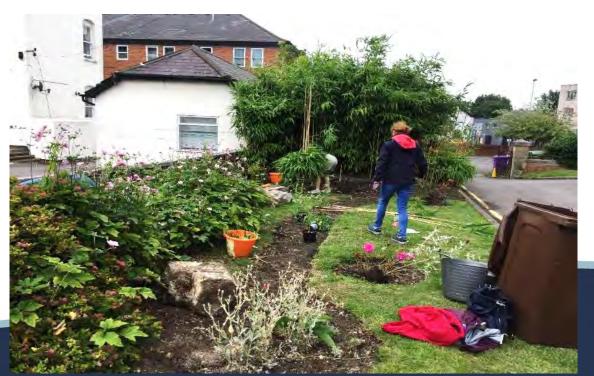

## Main garden area - bringing new life to old concrete

#### July 2020 – contractors finally on site

- 155 paving slabs were lifted and levelled
- A weed-proof membrane was laid
- Some of the yews were removed to open up the space for outside events
- The original approach to the church was reinstated

## Taking shape

- Pergolas under construction
- Earth moving
- Lawn planting

- New borders
- New pathways