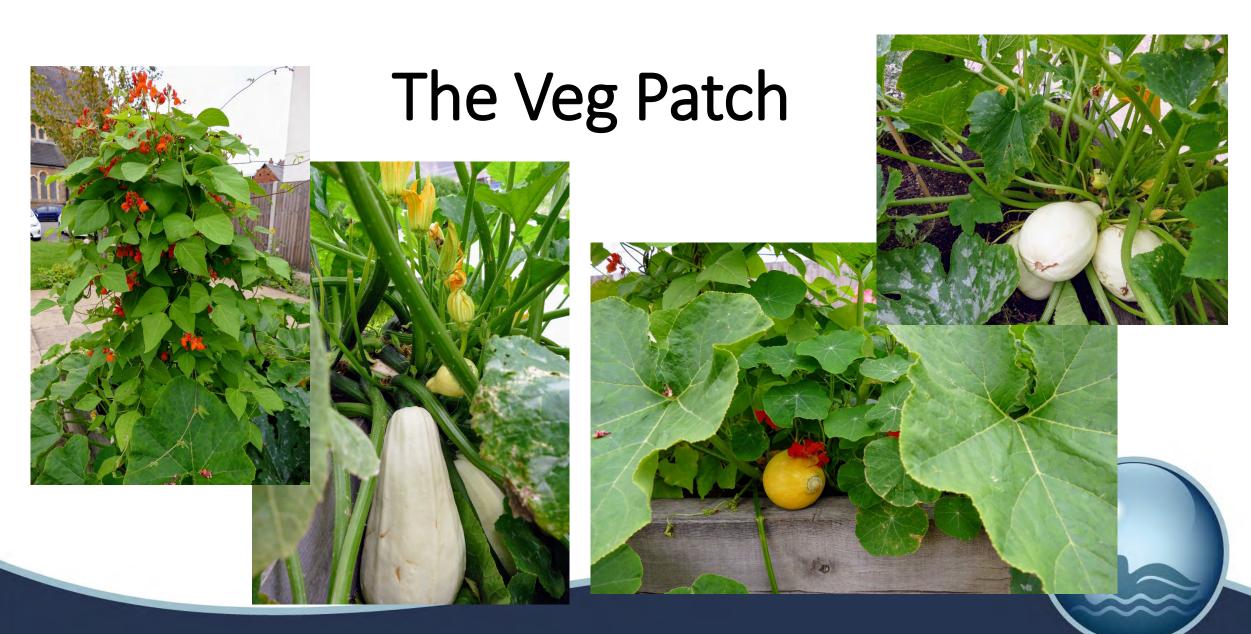

#### Raised beds

- Sleepers create growing space for community vegetables
- The height is wheelchair friendly
- The raised beds for vegetable growing are filled with a mix of organic topsoil and peat-free compost
- The third bed is earmarked for a shallow pond

## Yew garden planning