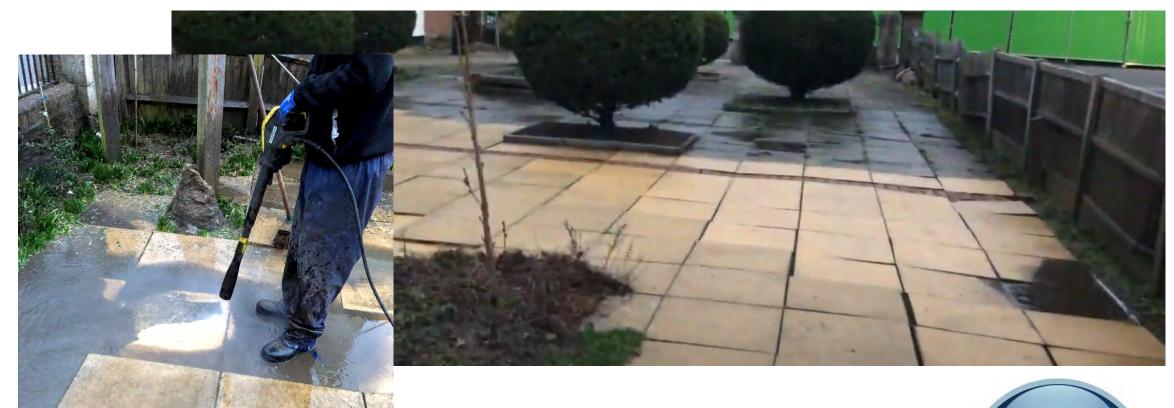

#### July 2020 – contractors finally on site

- 155 paving slabs were lifted and levelled
- A weed-proof membrane was laid
- Some of the yews were removed to open up the space for outside events
- The original approach to the church was reinstated