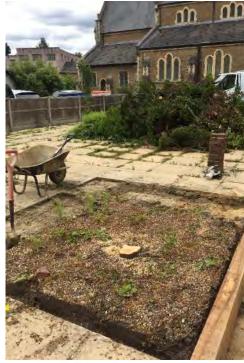

#### Assessing potential

Health and Safety was a primary concern

These areas required immediate attention

- The paving slabs were broken and uneven
- Perimeter fences had been damaged
- Disabled access was restricted

## In the beginning......

How can we bring life to an unloved and unkempt urban space in the middle of Aldershot?