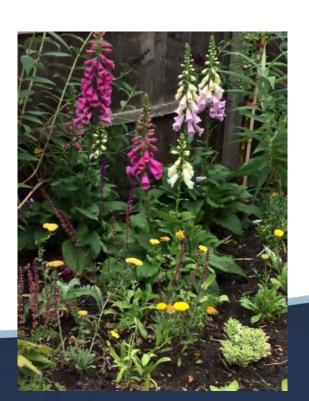

#### Place for Contemplation

- Buddlejas and crab apples provide instant height and colour
- The first butterflies arrive
- Foxgloves and marigolds attract the bees