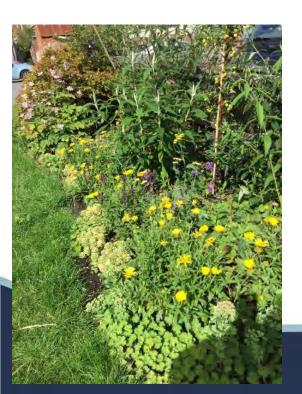

#### Place for Contemplation

- Buddlejas and crab apples provide instant height and colour
- The first butterflies arrive
- Foxgloves and marigolds attract the bees

#### The Big Plant

- Birch trees will add shade
- Rowans and pyracantha provide flowers and berries
- Large beds contrast with the urban landscape
- 55 metres of plants for pollinators