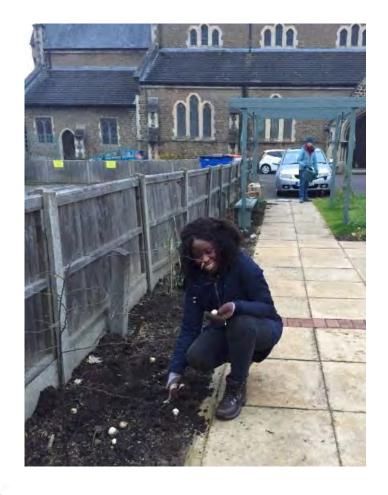

#### From little acorns...

Children from Deux Chats Pre-School help plant the native hedge

- Free trees! Free labour!
- Rowans, crab-apples, hazels, sloes and dog roses

#### Wildlife corridor

- BVCT successfully applied for 100 free trees from the Woodland Trust to create a native hedge.
- More flowering cherries create a welcoming entrance at each of the gates