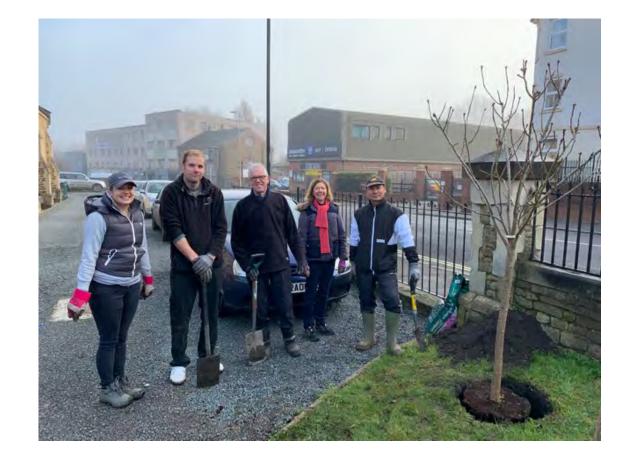

#### From little acorns...

Children from Deux Chats Pre-School help plant the native hedge

- Free trees! Free labour!
- Rowans, crab-apples, hazels, sloes and dog roses