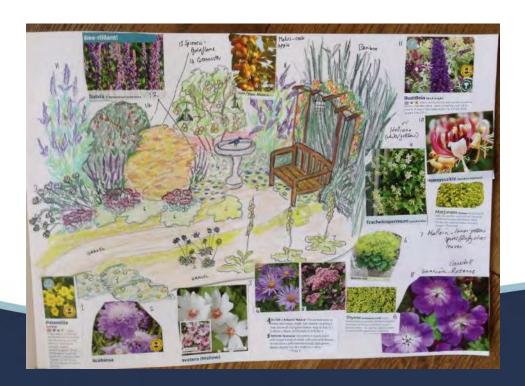

#### **BVCT Mood Boards**

These were created based on discussion of the Church's needs.

They reflect ideas from Geoff Berry and Jane Newton who were the prime movers in changing the use and landscaping of the site.