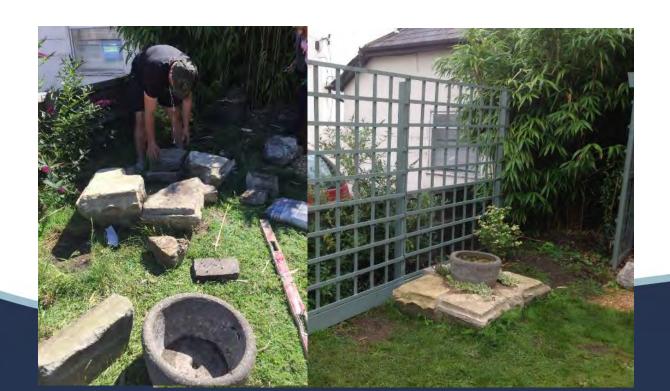

Stones from the original obelisk have been sympathetically repurposed to construct a new focal point.

#### Memorial garden

- The obelisk was demolished to create an uninterrupted view across the plot
- Broken paving was removed and bamboo was cleared
- A new place for a bench emerged