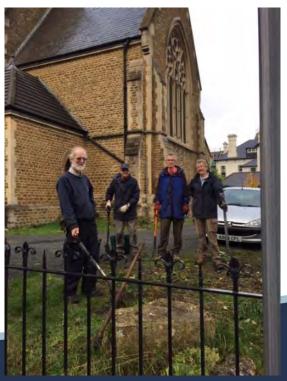

## What you sow.....you reap!

already made the pond their home.

Many thanks to Annie Keighley and the Team from Blackwater Valley Countryside Trust

## Watch this space... Making a difference with BVCT

- Working towards wildflowers
- Creating a wildlife pond
- Wildlife surveys

"The earth is the LORD's and everything in it"